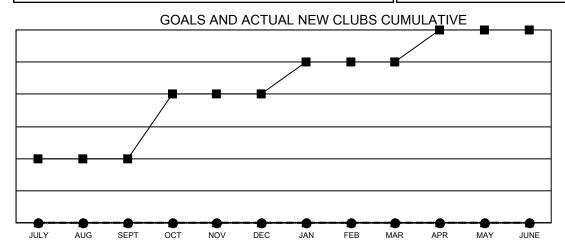

## Multiple District 3

**LOCATION: OKLAHOMA** 

| Clubs                 |               |           |               |  |  |  |
|-----------------------|---------------|-----------|---------------|--|--|--|
| RESULTS FOR 2021-2022 |               |           |               |  |  |  |
| QUARTER               | NEW CLUB GOAL | NEW CLUBS | DROPPED CLUBS |  |  |  |
| JULY/AUG/SEPT         | 2             | 0         | 1             |  |  |  |
| OCT/NOV/DEC           | 2             | 0         | 0             |  |  |  |
| JAN/FEB/MAR           | 1             | 0         | 0             |  |  |  |
| APR/MAY/JUNE          | 1             | 0         | 0             |  |  |  |

■ - CURRENT YEAR GOALS FOR NEW CLUBS

- ■ - CURRENT YEAR ACTUAL NEW CLUBS

- ▲ - LAST YEAR ACTUAL NEW CLUBS