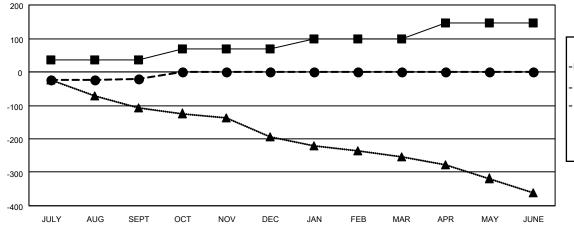

| Members               |                                     |                                                                                             |  |  |  |  |  |  |
|-----------------------|-------------------------------------|---------------------------------------------------------------------------------------------|--|--|--|--|--|--|
| RESULTS FOR 2021-2022 |                                     |                                                                                             |  |  |  |  |  |  |
| MEMBER GROWTH         | NET MEMBER GROV                     | VTH DROPPED                                                                                 |  |  |  |  |  |  |
| GOAL                  | ACTUAL                              | MEMBERS ACTUAL                                                                              |  |  |  |  |  |  |
|                       |                                     | (including transfers)                                                                       |  |  |  |  |  |  |
| PT 35                 | 78                                  | 83                                                                                          |  |  |  |  |  |  |
| C 35                  | 0                                   | 0                                                                                           |  |  |  |  |  |  |
| 28                    | 0                                   | 0                                                                                           |  |  |  |  |  |  |
| NE 48                 | 0                                   | 0                                                                                           |  |  |  |  |  |  |
|                       | MEMBER GROWTH GOAL  PT 35 C 35 R 28 | RESULTS FOR 2021-2022  MEMBER GROWTH NET GOAL MEMBER GROV ACTUAL  EPT 35 78  C 35 0  R 28 0 |  |  |  |  |  |  |

## GOALS AND ACTUAL MEMBERS CUMULATIVE

| - | MEMBER | GROWTH | NET | GOAL |
|---|--------|--------|-----|------|
|   |        |        |     |      |

- MEMBER GROWTH ACTUAL

- LAST YEAR MEMBERSHIP ACTUAL

| DROPPED CLUBS: 1     |         | 39 CLUBS OF 143 ADDED 1 OR | GENDER DISTRIBUTION               |                |
|----------------------|---------|----------------------------|-----------------------------------|----------------|
|                      |         | MORE NEW MEMBERS           | MALE                              | 2,159 (67.32%) |
|                      |         |                            | FEMALE                            | 1,048 (32.68%) |
| DROPPED MEMBERS      |         |                            | NON BINARY                        | 0 (0.00%)      |
| DECEASED             | 10      |                            | PREFER NOT TO ANSWER              | 0 (0.00%)      |
| CLUB CANCELLED OTHER | 7<br>66 | CLICK HERE FOR CUMULATIVE  | TOTAL FAMILY UNIT MEMBERS         | 422            |
| TOTAL                | 83      | MEMBERSHIP DATA            | FAMILY MEMBERS PAYING HAL<br>DUES | F 213          |